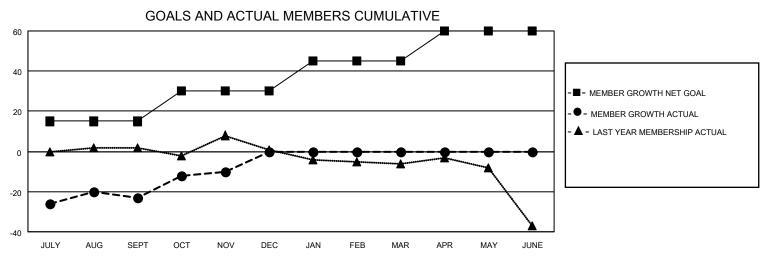

## MONTHLY MEMBERSHIP PROGRESS REPORT

| LOCATION MISSOURI     |               | District 26 M5 |               | Results as of: 11/30/2022 |                         |                         |                                                    |
|-----------------------|---------------|----------------|---------------|---------------------------|-------------------------|-------------------------|----------------------------------------------------|
| Clubs                 |               |                |               | Members                   |                         |                         |                                                    |
| RESULTS FOR 2022-2023 |               |                |               | RESULTS FOR 2022-2023     |                         |                         |                                                    |
| QUARTER               | NEW CLUB GOAL | NEW CLUBS      | DROPPED CLUBS | QUARTER MEN               | IBER GROWTH NET<br>GOAL | MEMBER GROWTH<br>ACTUAL | DROPPED<br>MEMBERS ACTUAL<br>(including transfers) |
| JULY/AUG/SEPT         | 0             | 0              | 0             | JULY/AUG/SEPT             | 15                      | 16                      | 39                                                 |
| OCT/NOV/DEC           | 1             | 0              | 0             | OCT/NOV/DEC               | 15                      | 26                      | 9                                                  |
| JAN/FEB/MAR           | 0             | 0              | 0             | JAN/FEB/MAR               | 15                      | 0                       | 0                                                  |
| APR/MAY/JUNE          | 1             | 0              | 0             | APR/MAY/JUNE              | 15                      | 0                       | 0                                                  |
| 2                     | GOALS         | AND ACTUA      | L NEW CLUBS C | UMULATIVE                 | -                       |                         |                                                    |
| 1.6                   |               |                |               |                           |                         |                         |                                                    |